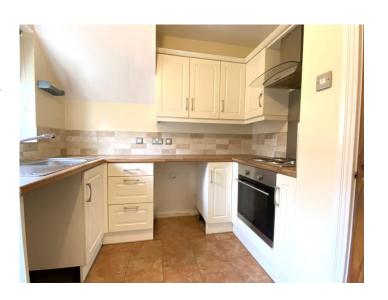

#### **KITCHEN:**

9'1" x 8'5" (2.79 x 2.57m at widest)

A range of high & low level units with butcher block effect laminate worktop, integrated appliances to include, solid plate electric hob, oven & extractor, plumbed for washing machine, glazed hardwood door leading to rear, tiled floor & splashback, radiator, 3 x sockets