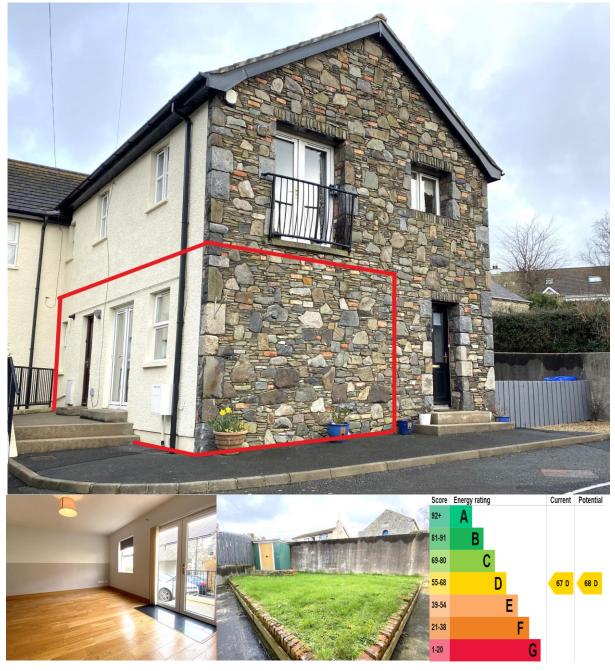

#### **EXTERNAL**:

This 2 x Bedroom ground floor apartment is ideally situated in the Old Mill development in the picturesque village of Maghera. The property benefits from an enclosed rear garden, shed paved patio and communal parking to the front.

Rates payable for the year 2023/24 = £878.09 Annual Service Charge = £650.00

If you are considering the sale of your own property, we would be pleased to provide you with a valuation. We are in a position to introduce you to a Financial Adviser in respect of arranging a mortgage, please ask for details