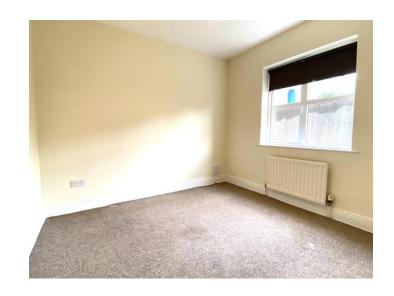

### **BEDROOM 1:**

13'8" x 8'9" (4.19 x 2.68m at widest)

Dual aspect windows, neutral carpet, radiator, 3 x sockets

### **BEDROOM 2:**

9'9" x 9'9" (2.99 x 2.99m at widest)

Neutral carpet, radiator, 2 x sockets