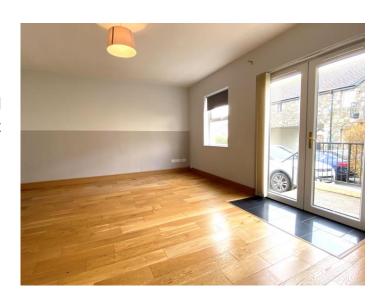

#### **LIVING ROOM:**

15'11" x 13'3" (4.87 x 4.04m at widest)

Solid wooden flooring, tiled area to glazed patio doors, radiator, 6 x sockets, 2 x telephone points