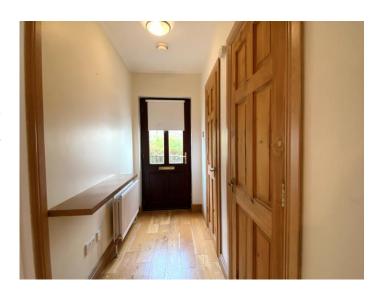

#### **ENTRANCE HALL:**

Glazed hardwood door leading into hallway with 2 x storage closets (1 x housing gas boiler & electric meter), solid wooden flooring, radiator, socket