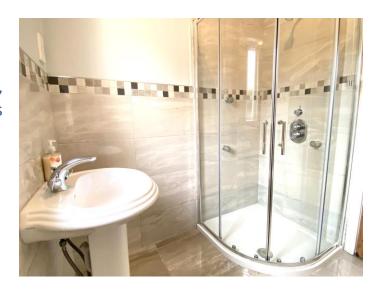

#### **SHOWER ROOM:**

6'4" x 6'3" (1.95 x 1.93m at widest)

Corner shower cubicle with mixer shower, W.C, pedestal W.H.B, fully tiled floor & walls with decorative border, extractor, radiator