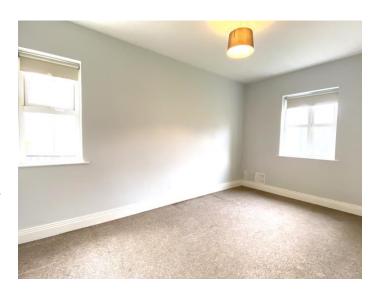

### **BEDROOM 1:**

13'8" x 8'9" (4.19 x 2.68m at widest)

Dual aspect windows, neutral carpet, radiator, 3 x sockets

### **BEDROOM 2:**

9'9" x 9'9" (2.99 x 2.99m at widest)

Neutral carpet, radiator, 2 x sockets