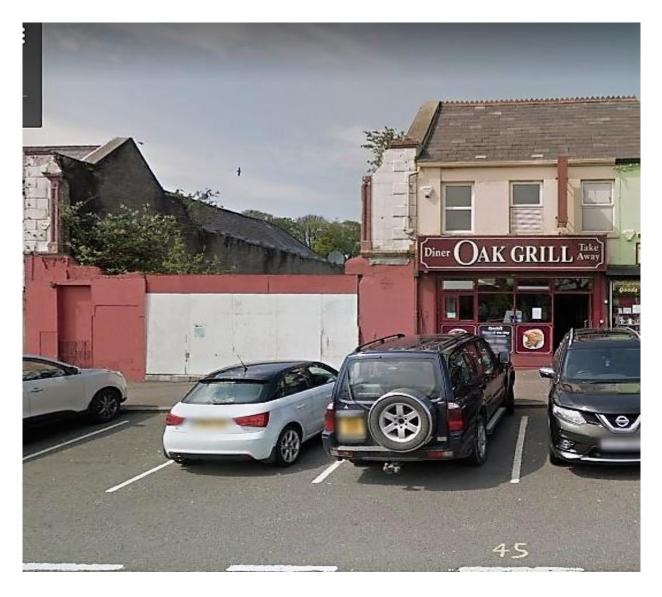

## Let's point you in the right...... DIRECTION

- Prime commercial land available with potential for re-development located on the Main Street of Castlewellan
- Previous building on the site was 3 x storeys high
- Approx. 43m long x 10m wide

## 45-47 Main Street

Castlewellan, Co. Down, BT31 9DQ

If you are considering the sale of your own property, we would be pleased to provide you with a valuation. We are in a position to introduce you to a Financial Adviser in respect of arranging a mortgage, please ask for details. All measurements are approximate and are for general guidance only. Any fixtures, fittings, services heating systems, appliances or installations referred to in these particulars have not been tested and therefore no guarantee can be given that they are in working order. Photographs have been produced for general information and it cannot be inferred that any item shown in included in the property. Any intending purchaser must satisfy himself by inspection or otherwise as to the correctness of each of the statements contained in these particulars. The vendor does not make or give and neither do Property Directions nor does any person in their employment have any authority to make or give any representation or warranty whatever in relation to this property.