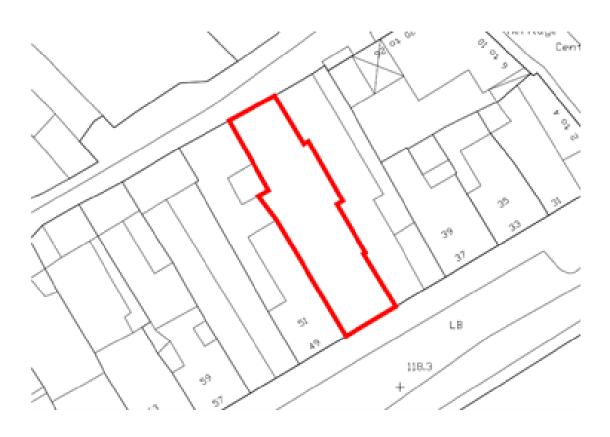

## Let's point you in the right...... DIRECTION

- Prime commercial land available with potential for re-development located on the Main Street of Castlewellan
- Previous building on the site was 3 x storeys high
- Approx. 43m long x 10m wide

## 45-47 Main Street

Castlewellan, Co. Down, BT31 9DQ

If you are considering the sale of your own property, we would be pleased to provide you with a valuation. We are in a position to introduce you to a Financial Adviser in respect of arranging a mortgage, please ask for details. All measurements are approximate and are for general guidance only. Any fixtures, fittings, services heating systems, appliances or installations referred to in these particulars have not been tested and therefore no guarantee can be given that they are in working order. Photographs have been produced for general information and it cannot be inferred that any item shown in included in the property. Any intending purchaser must satisfy himself by inspection or otherwise as to the correctness of each of the statements contained in these particulars. The vendor does not make or give and neither do Property Directions nor does any person in their employment have any authority to make or give any representation or warranty whatever in relation to this property.