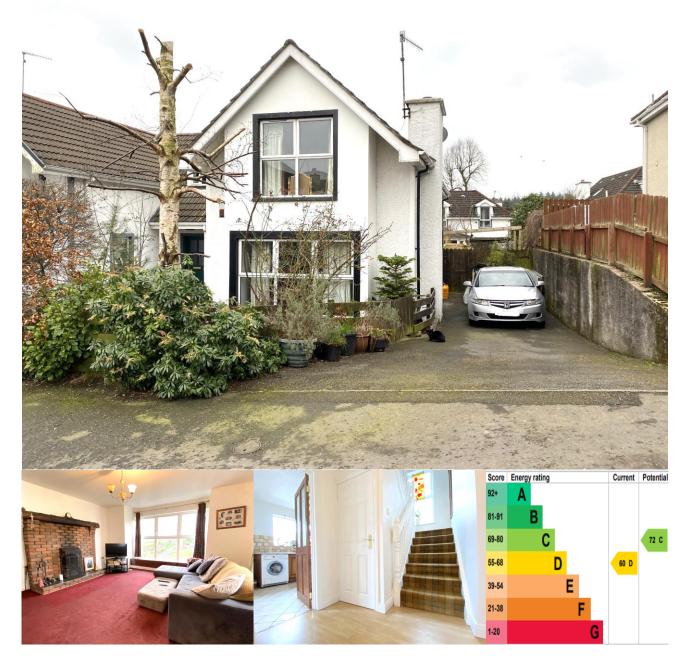

# **7 Bellfield** Castlewellan, BT31 9RG

### Let's point you in the right...... **DIRECTION**

- 3 x Bedroom Semi-Detached House
- uPVC Windows and Oil-Fired Central Heating
- Enclosed rear garden and tarmac driveway

Offers in the region of £159,950

#### **EXTERNAL:**

Lawn area to front of property with mature planting, tarmac driveway, enclosed garden to rear, oil-storage tank, housing for boiler

Rates payable for the year 2023/24 = £924.30

If you are considering the sale of your own property, we would be pleased to provide you with a valuation. We are in a position to introduce you to a Financial Adviser in respect of arranging a mortgage, please ask for details