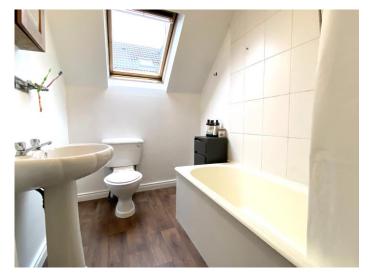

#### **BATHROOM:**

7'11" x 5'5" (2.42 x 1.67m at widest)

White panel bath with shower over, pedestal W.H.B, W.C, velux window, wood effect vinyl flooring, extractor