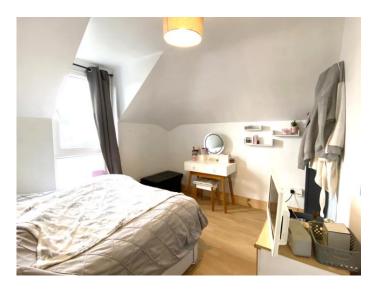

#### **BEDROOM 1:**

14'8" x 11'6" (4.48 x 3.51m at widest)

Wood effect vinyl flooring, radiator

#### **BEDROOM 2:**

16'4" x 9'8" (4.99 x 2.95m at widest)

Dual aspect windows, wooden laminated flooring, radiator

**BEDROOM 3:** 

11'7" x 9'1" (3.54 x 2.78m at widest)

Wooden laminated flooring, radiator