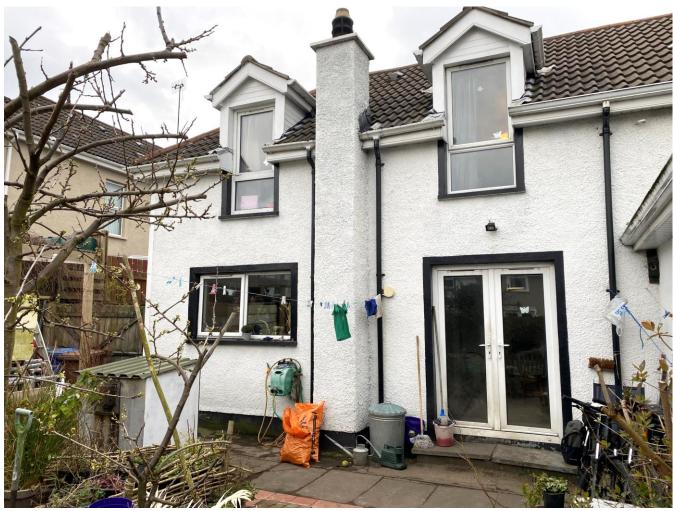

#### **EXTERNAL:**

Lawn area to front of property with mature planting, tarmac driveway, enclosed garden to rear, oil-storage tank, housing for boiler

Rates payable for the year 2023/24 = £924.30

If you are considering the sale of your own property, we would be pleased to provide you with a valuation. We are in a position to introduce you to a Financial Adviser in respect of arranging a mortgage, please ask for details