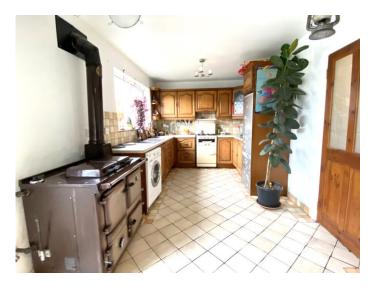

### **KITCHEN / DINING:**

22'5" x 13'6" (6.84 x 4.13m at widest)

High & Low level units with laminated worktop, stainless steel sink, Aga range cooker, glazed patio doors leading to rear, tiled floor & splashback, radiator