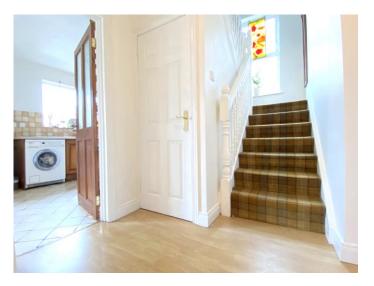

#### HALLWAY:

Hardwood glazed door leading into tiled hallway, meter cupboard, under-stair storage, radiator, telephone socket, stairs with picture window leading to first floor

#### FIRST FLOOR LANDING:

Landing with picture window leading to 3 x Bedrooms & Bathroom, Double Hot-Press with ample storage, access to Roof-Space