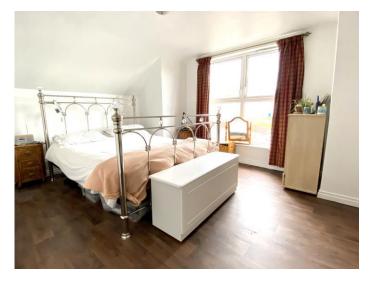

#### **BEDROOM 1:**

14'8" x 11'6" (4.48 x 3.51m at widest)

Wood effect vinyl flooring, radiator

#### **BEDROOM 2:**

16'4" x 9'8" (4.99 x 2.95m at widest)

Dual aspect windows, wooden laminated flooring, radiator

**BEDROOM 3:** 

11'7" x 9'1" (3.54 x 2.78m at widest)

Wooden laminated flooring, radiator